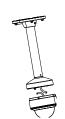

## **Dimension:**

#### Parameter:

| Model      | DS-1271ZJ-130                |
|------------|------------------------------|
|            | Pendent Mounting Bracket for |
| Parameters | Dome Camera                  |
| Appearance | Hik White                    |
| Material   | Aluminum Alloy               |
| Dimension  | 150X565mm                    |
| Weight     | 1900g                        |