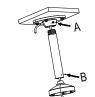

## **Installation Step:**

1 Choose the appropriate wall to install the ceiling plate and wiring

(5) Check the hole site and

fix adaptor to cap

2 Connect pole and adaptor cap; wiring and screw up

3 Screw up in A & B and fix pendent pole and cap