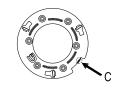

## **Installation Step:**

1 Choose the appropriate wall to install the ceiling plate and wiring

(5) Check the hole site and

fix adaptor to cap

2 Connect pole and adaptor cap; wiring and screw up

3 Screw up in A & B and fix pendent pole and cap

(7) Rotate the dome camera moderately and screw up

C: Bayonet of dome adaptor

(8) Installation complete

D: Fastening screw on dome

Note: The actual dome camera may vary from the picture above.