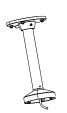

## **Dimension:**

#### Parameter:

| Model      | DS-1271ZJ-130                |
|------------|------------------------------|
|            | Pendent Mounting Bracket for |
| Parameters | Dome Camera                  |
| Appearance | Hik White                    |
| Material   | Aluminum Alloy               |
| Dimension  | 150X565mm                    |
| Weight     | 1900g                        |