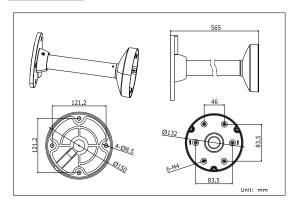

## **Dimension:**

#### Parameter:

| Model      | DS-1271ZJ-130                |
|------------|------------------------------|
|            | Pendent Mounting Bracket for |
| Parameters | Dome Camera                  |
| Appearance | Hik White                    |
| Material   | Aluminum Alloy               |
| Dimension  | 150X565mm                    |
| Weight     | 1900g                        |