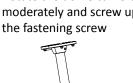

## **Installation Step:**

1 Choose the appropriate wall to install the ceiling plate and wiring

(5) Check the hole site and

fix adaptor to cap

2 Connect pole and adaptor cap; wiring and screw up

3 Screw up in A & B and fix pendent pole and cap

(7) Rotate the dome camera moderately and screw up

C: Bayonet of dome adaptor

(8) Installation complete

D: Fastening screw on dome

Note: The actual dome camera may vary from the picture above.