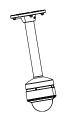

The bracket should be installed on flat wall
- The wall must be capable of supporting over 3 times as much as the total weight of the camera and the mount.
- The maximum load capacity of the bracket is 4.5KG

#### **Model Suitable:**

DS-2CD7X3PF(NF)-E(I)(Z),DS-2CD793PFWD-E(I)(Z),DS-2CD793NFWD-E(I)(Z),DS-2CD7X4FWD-E(I)(Z) DS-2CD7XXF-E(I)(Z),DS-2CD783F-EP,DS-2CD4112F-(I),DS-2CD4112FWD-(I),DS-2CD4124F-(I),DS-2CD4132FWD-(I)

## **Installation Step:**

1 Choose the appropriate wall to install the ceiling plate and wiring



(5) Check the hole site and

fix adaptor to cap

2 Connect pole and adaptor cap; wiring and screw up







3 Screw up in A & B and fix pendent pole and cap



(7) Rotate the dome camera moderately and screw up







C: Bayonet of dome adaptor

(8) Installation complete



D: Fastening screw on dome

Note: The actual dome camera may vary from the picture above.