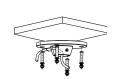

## **Installation Step:**

1 Choose the appropriate wall to install the ceiling plate and wiring

(5) Check the hole site and

fix adaptor to cap

2 Connect pole and adaptor cap; wiring and screw up

3 Screw up in A & B and fix pendent pole and cap