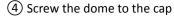

(7) Rotate the dome camera moderately and screw up

C: Bayonet of dome adaptor

(8) Installation complete

D: Fastening screw on dome

Note: The actual dome camera may vary from the picture above.