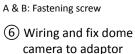

(7) Rotate the dome camera moderately and screw up

C: Bayonet of dome adaptor

(8) Installation complete

D: Fastening screw on dome

Note: The actual dome camera may vary from the picture above.